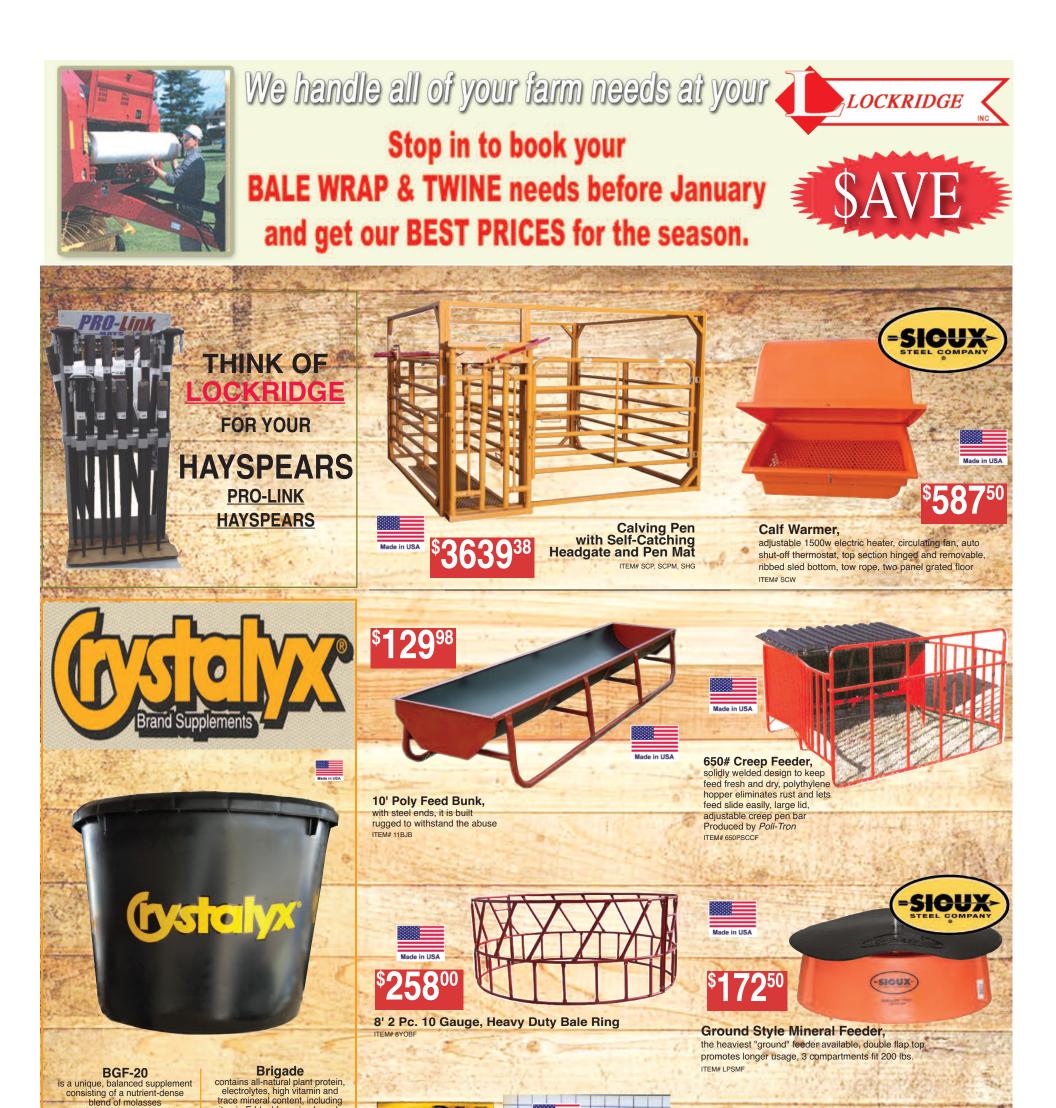

<mark>С Ү</mark> к М

Located in Appanoose County, another great project that Lockridge was proud to be a part of.

**Premium Starting Fluid**, 50% ether, for a fast start on the coldest days, for gas and diesel engines, 10.7 oz Produced by *Johnsen's* ITEM# H6752